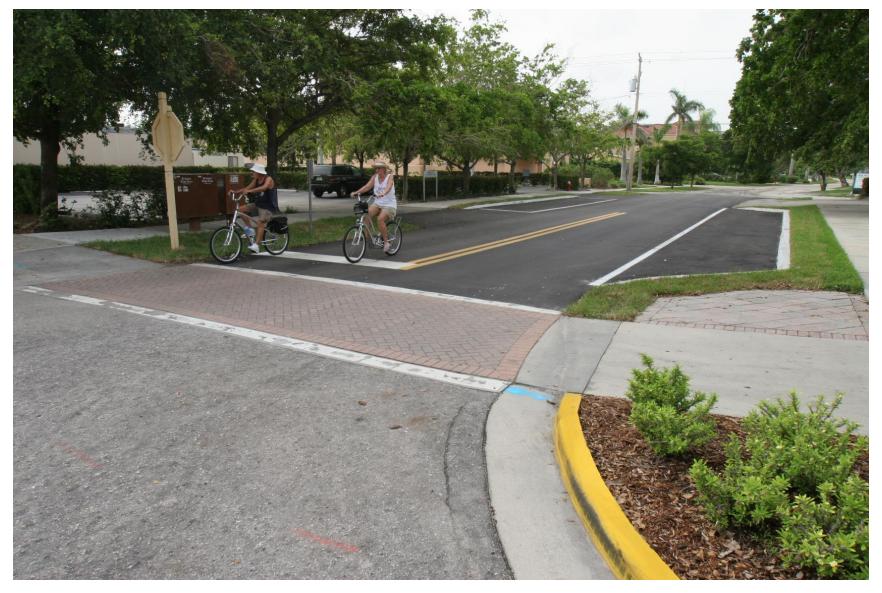

### Curb Extension, High Visibility Crosswalk

Easton, New Jersey
Source: www.pedbikeimages.org/Dan Burden