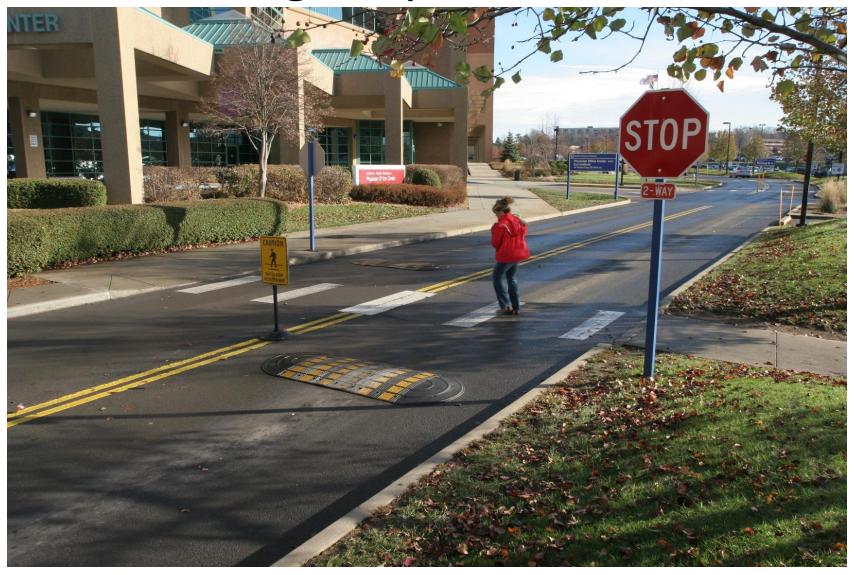

## **Traffic Calming Toolbox**















Sag Harbor Village Board Meeting 08 October 2013



## High Visibility Crosswalk



Nyack, New York Source: Jonas Hagen

#### Curb Extension, High Visibility Crosswalk



Naples, Florida
Source: www.pedbikeimages.org/Dan Burden

### Curb Extension, High Visibility Crosswalk



Easton, New Jersey
Source: www.pedbikeimages.org/Dan Burden

## Raised Crossing



Stamford, Connecticut

## Raised Crossing & Bollards



#### **Cambridge, Massachusetts**

#### Raised Intersection



## Pedestrian Island



Source: Richard Drdul / Flickr

## **Crossing & Speed Cushions**



Source: www.walkable.org

#### Reduced Radius Corner



**Source: Richard Drdul / Flickr** 

### Mini-circle



**Seattle, Washington** 



#### **Chapel Hill, North Carolina**

**Source:** www.pedbikeimages.org/Austin Brown

#### Chicanes



Seattle, Washington
Source: Richard Drdul / Flickr

### Radar Speed Sign

"This study found overall decreases in speed of approximate six to eight mph... With the installation of the DSMD [Dynamic Speed Monitoring Display]signs, expect:

- A reduction in overall speeds
- Increased conformance with posted speeds
- Positive public/elected official feedback

The DSMD sign in combination with a standard regulatory speed limit sign was found to be an effective long-term speed management solution at speed limit transitions."

Sandberg, W., Schoenecker, T.