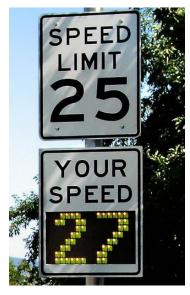

### Radar Speed Sign

"This study found overall decreases in speed of approximate six to eight mph... With the installation of the DSMD [Dynamic Speed Monitoring Display]signs, expect:

- A reduction in overall speeds
- Increased conformance with posted speeds
- Positive public/elected official feedback

The DSMD sign in combination with a standard regulatory speed limit sign was found to be an effective long-term speed management solution at speed limit transitions."

Sandberg, W., Schoenecker, T., Sebastian, K., & Soler, D. (2006).