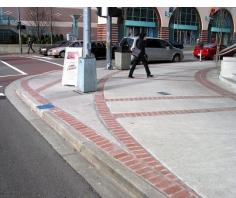

#### Curb Extension, High Visibility Crosswalk

Naples, Florida
Source: www.pedbikeimages.org/Dan Burden