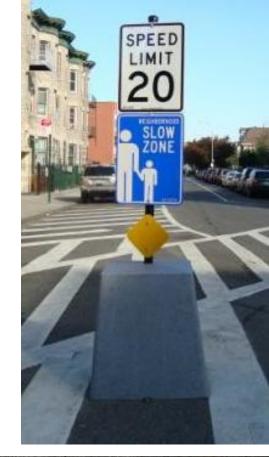

## **Neighborhood Slow Zones**

**Source:** left and top right, NYC DOT. Bottom right, Jonas Hagen

Sagaponack, New York Source: Jonas Hagen