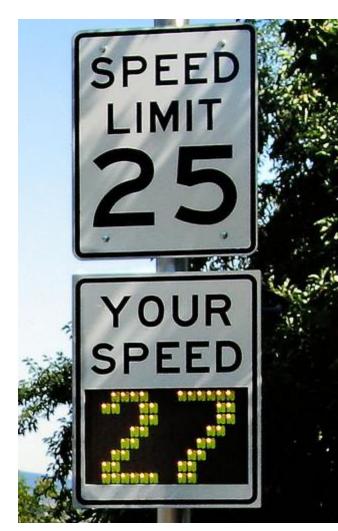

### Radar Speed Sign

"This study found overall decreases in speed of approximate six to eight mph... With the installation of the DSMD [Dynamic Speed Monitoring Display]signs, expect:

- A reduction in overall speeds
- Increased conformance with posted speeds
- Positive public/elected official feedback

The DSMD sign in combination with a standard regulatory speed limit sign was found to be an effective long-term speed management solution at speed limit transitions."

Sandberg, W., Schoenecker, T., Sebastian, K., & Soler, D. (2006).