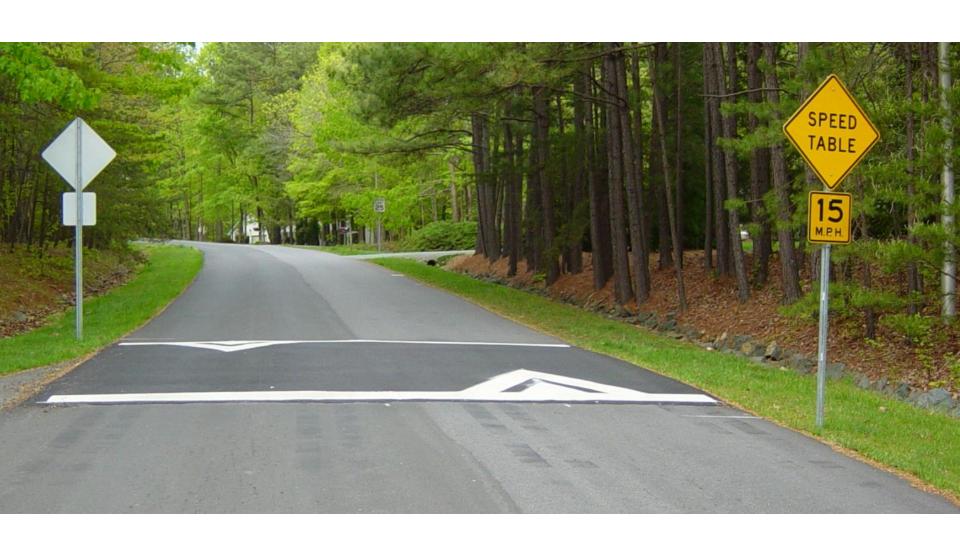

## **Traffic Calming Toolbox**















Sag Harbor Village Board Meeting 08 October 2013



## High Visibility Crosswalk



Nyack, New York Source: Jonas Hagen

#### Curb Extension, High Visibility Crosswalk



Naples, Florida
Source: www.pedbikeimages.org/Dan Burden

### Curb Extension, High Visibility Crosswalk



Easton, New Jersey
Source: www.pedbikeimages.org/Dan Burden

## Raised Crossing



Stamford, Connecticut

## Raised Crossing & Bollards



#### **Cambridge, Massachusetts**

#### Raised Intersection



## Pedestrian Island



Source: Richard Drdul / Flickr

## **Crossing & Speed Cushions**



Source: www.walkable.org

#### Reduced Radius Corner



**Source: Richard Drdul / Flickr** 

### Mini-circle



**Seattle, Washington** 



#### **Chapel Hill, North Carolina**

**Source:** www.pedbikeimages.org/Austin Brown

#### Chicanes



Seattle, Washington
Source: Richard Drdul / Flickr

### Radar Speed Sign

"This study found overall decreases in speed of approximate six to eight mph... With the installation of the DSMD [Dynamic Speed Monitoring Display]signs, expect:

- A reduction in overall speeds
- Increased conformance with posted speeds
- Positive public/elected official feedback

The DSMD sign in combination with a standard regulatory speed limit sign was found to be an effective long-term speed management solution at speed limit transitions."

Sandberg, W., Schoenecker, T., Sebastian, K., & Soler, D. (2006).



Source: Richard Drdul/Flickr

# Narrower (9') Travel Lanes



**Reductions of 3-7 MPH are common**