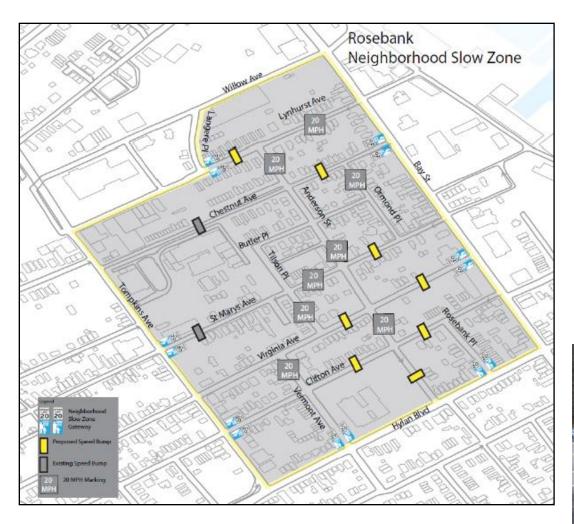

## **Neighborhood Slow Zones**

**Source:** left and top right, NYC DOT. Bottom right, Jonas Hagen

Sagaponack, New York Source: Jonas Hagen