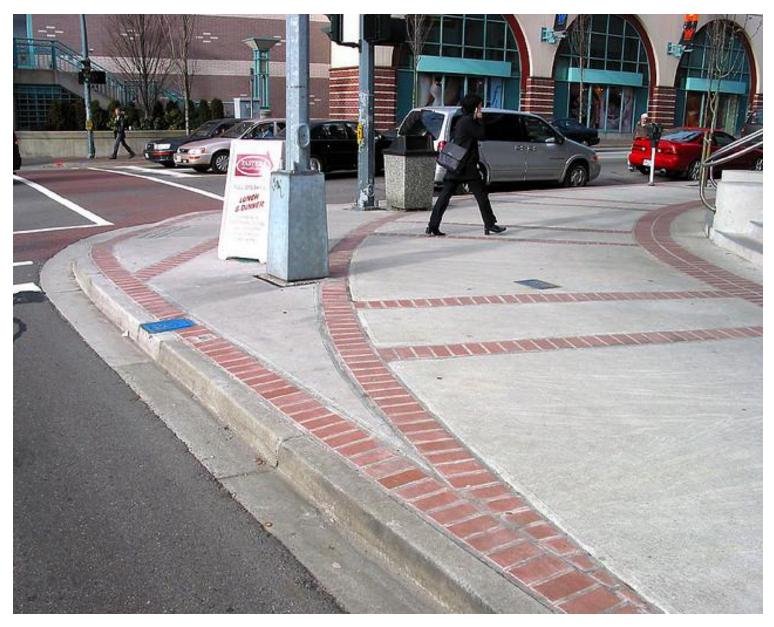

## **Traffic Calming Toolbox**















Sag Harbor Village Board Meeting 08 October 2013



## High Visibility Crosswalk



Nyack, New York Source: Jonas Hagen

#### Curb Extension, High Visibility Crosswalk



Naples, Florida
Source: www.pedbikeimages.org/Dan Burden

### Curb Extension, High Visibility Crosswalk



Easton, New Jersey
Source: www.pedbikeimages.org/Dan Burden

## Raised Crossing



Stamford, Connecticut

## Raised Crossing & Bollards



#### **Cambridge, Massachusetts**

#### Raised Intersection



## Pedestrian Island



Source: Richard Drdul / Flickr

## **Crossing & Speed Cushions**



Source: www.walkable.org

#### Reduced Radius Corner



**Source: Richard Drdul / Flickr** 

### Mini-circle



**Seattle, Washington** 



#### **Chapel Hill, North Carolina**

**Source:** www.pedbikeimages.org/Austin Brown

#### Chicanes



Seattle, Washington
Source: Richard Drdul / Flickr

### Radar Speed Sign

"This study found overall decreases in speed of approximate six to eight mph... With the installation of the DSMD [Dynamic Speed Monitoring Display]signs, expect:

- A reduction in overall speeds
- Increased conformance with posted speeds
- Positive public/elected official feedback

The DSMD sign in combination with a standard regulatory speed limit sign was found to be an effective long-term speed management solution at speed limit transitions."

Sandberg, W., Schoenecker, T., Sebastian, K., & Soler, D. (2006).



Source: Richard