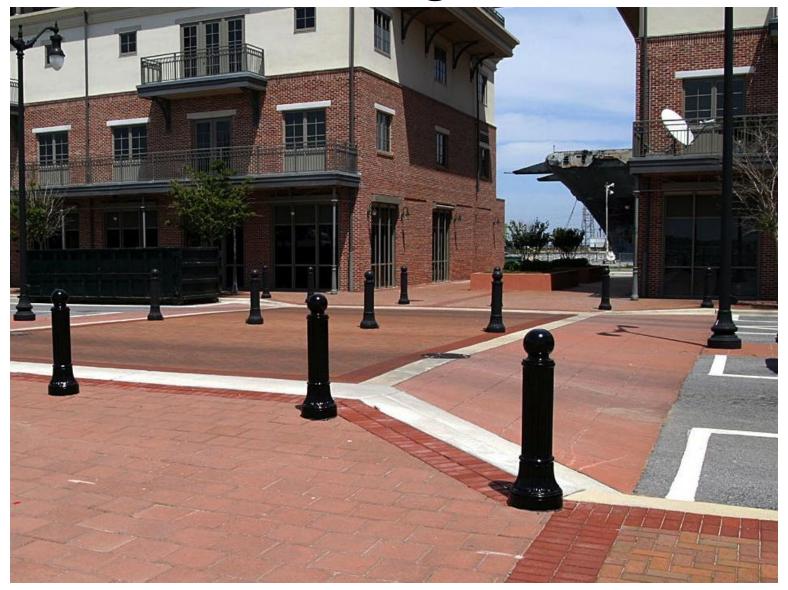

## **Traffic Calming Toolbox**















Sag Harbor Village Board Meeting 08 October 2013



## High Visibility Crosswalk



Nyack, New York Source: Jonas Hagen

#### Curb Extension, High Visibility Crosswalk



Naples, Florida
Source: www.pedbikeimages.org/Dan Burden

### Curb Extension, High Visibility Crosswalk



Easton, New Jersey
Source: www.pedbikeimages.org/Dan Burden

## Raised Crossing



Stamford, Connecticut

## Raised Crossing & Bollards



#### **Cambridge, Massachusetts**

#### Raised Intersection



## Pedestrian Island



Source: Richard Drdul / Flickr

## **Crossing & Speed Cushions**



Source: www.walkable.org

#### Reduced Radius Corner



**Source: Richard Drdul / Flickr** 

### Mini-circle



**Seattle, Washington** 



#### **Chapel Hill, North Carolina**

**Source:** www.pedbikeimages.org/Austin Brown

#### Chicanes



Seattle, Washington
Source: Richard Drdul / Flickr

### Radar Speed Sign

"This study found overall decreases in speed of approximate six to eight mph... With the installation of the DSMD [Dynamic Speed Monitoring Display]signs, expect:

- A reduction in overall speeds
- Increased conformance with posted speeds
- Positive public/elected official feedback

The DSMD sign in combination with a standa