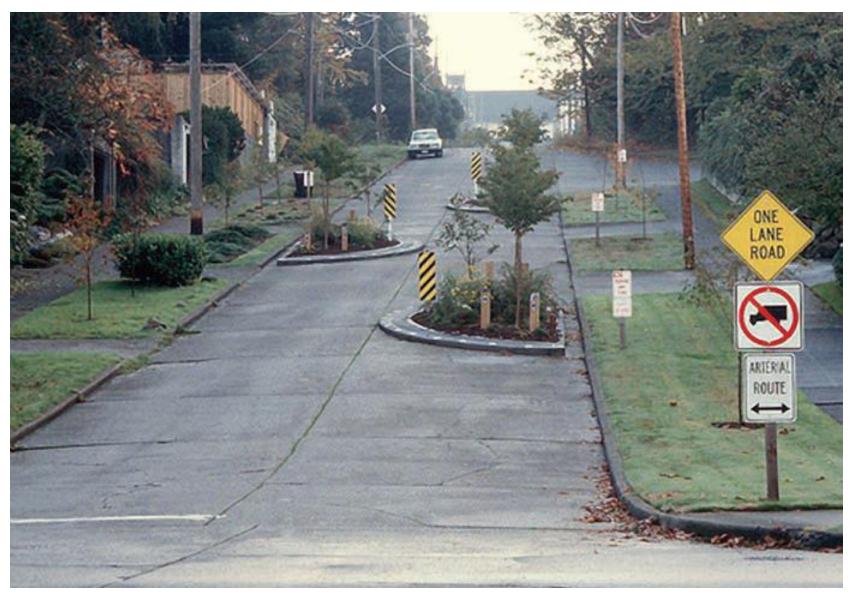

### Mini-circle

**Seattle, Washington** 

#### **Chapel Hill, North Carolina**

**Source:** www.pedbikeimages.org/Austin Brown