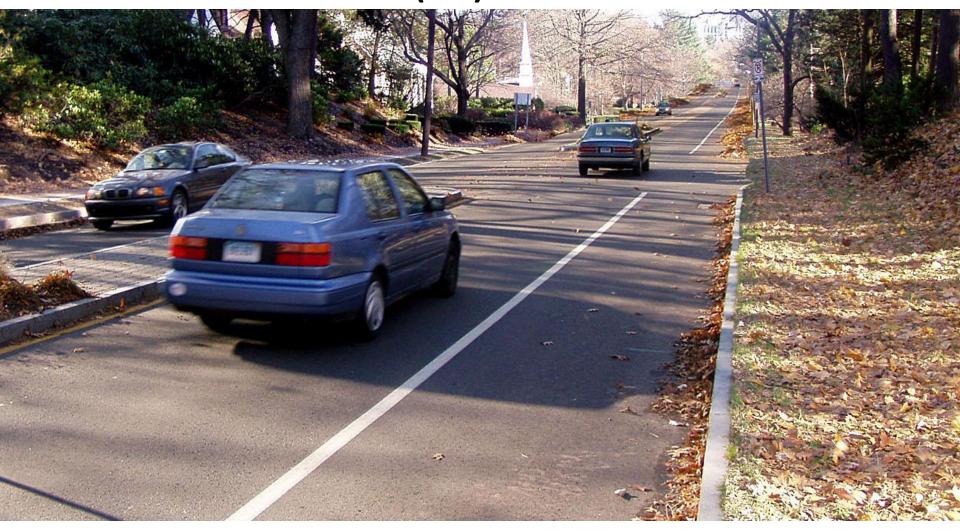

# Narrower (9') Travel Lanes

**Reductions of 3-7 MPH are common** 

Hartford, Connecticut
Source: www.walkable.org