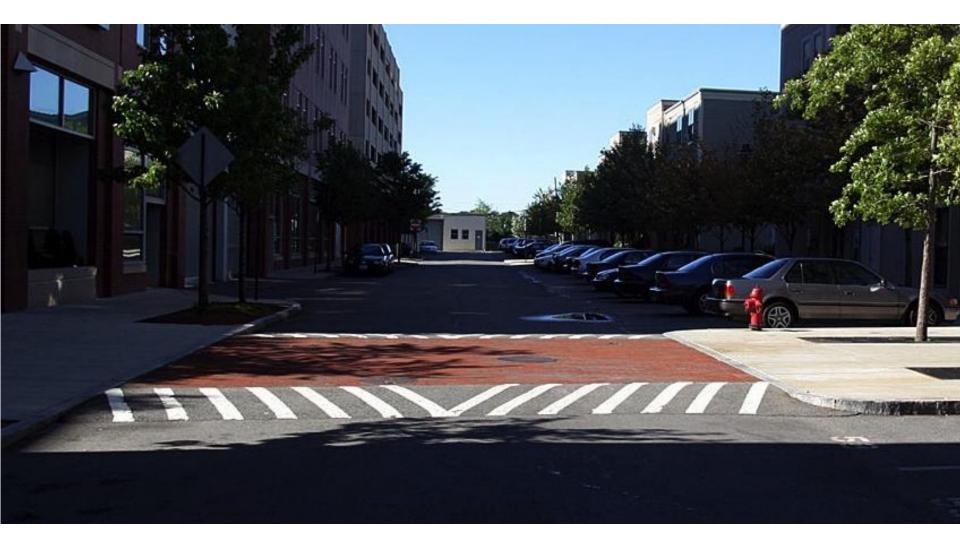

## **Traffic Calming Toolbox**















Sag Harbor Village Board Meeting 08 October 2013



## High Visibility Crosswalk



Nyack, New York Source: Jonas Hagen

#### Curb Extension, High Visibility Crosswalk



Naples, Florida
Source: www.pedbikeimages.org/Dan Burden

### Curb Extension, High Visibility Crosswalk



Easton, New Jersey
Source: www.pedbikeimages.org/Dan Burden

## Raised Crossing



Stamford, Connecticut

## Raised Crossing & Bollards



#### **Cambridge, Massachusetts**

#### Raised Intersection



## Pedestrian Island



Source: Richard Drdul / Flickr

## **Crossing & Speed Cushions**



Source: www.walkable.org

#### Reduced Radius Corner



**Source: Richard Drdul / Flickr** 

### Mini-circle



**Seattle, Washington** 



#### **Chapel Hill, North Carolina**

**Source:** www.pedbikeimages.org/Austin Brown

#### Chicanes



Seattle, Washington
Source: Richard Drdul / Flickr

### Radar Speed Sign

"This study found overall decreases in speed of approximate six to eight mph... With the installation of the DSMD [Dynamic Speed Monitoring Display]signs, expect:

- A reduction in overall speeds
- Increased conformance with posted speeds
- Positive public/elected offic