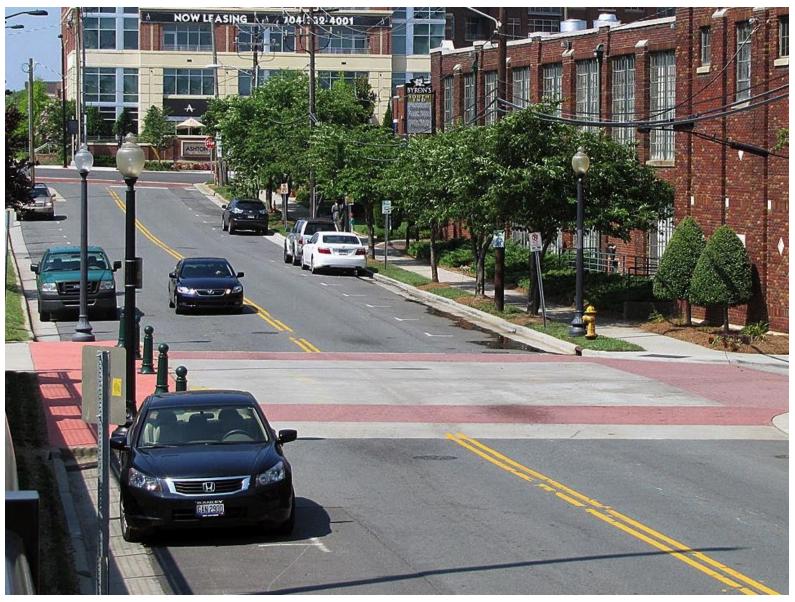

## **Traffic Calming Toolbox**















Sag Harbor Village Board Meeting 08 October 2013



## High Visibility Crosswalk



Nyack, New York Source: Jonas Hagen

#### Curb Extension, High Visibility Crosswalk



Naples, Florida
Source: www.pedbikeimages.org/Dan Burden

### Curb Extension, High Visibility Crosswalk



Easton, New Jersey
Source: www.pedbikeimages.org/Dan Burden

## Raised Crossing



Stamford, Connecticut

## Raised Crossing & Bollards



#### **Cambridge, Massachusetts**

#### Raised Intersection



## Pedestrian Island



Source: Richard Drdul / Flickr

## **Crossing & Speed Cushions**



Source: www.walkable.org

#### Reduced Radius Corner



**Source: Richard Drdul / Flickr** 

### Mini-circle



**Seattle, Washington** 



#### **Chapel Hill, North Carolina**

**Source:** www.pedbikeimages.org/Austin Brown

#### Chicanes



Seattle, Washington
Source: Richard Drdul / Flickr

### Radar Speed Sign

"This study found overall decreases in speed of approximate six to eight mph... With the installation of the DSMD [Dynamic Speed Monitoring Display]signs, expect:

- A reduction in overall speeds
- Increased conformance with posted speeds
- Positive public/elected official feedback

The DSMD sign in combination with a standard regulatory speed limit sign was found to be an effective lon