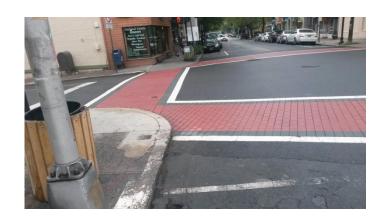

#### Curb Extension, High Visibility Crosswalk

Naples, Florida
Source: www.pedbikeimages.org/Dan Burden

### Curb Extension, High Visibility Crosswalk

Easton, New Jersey
Source: www.pedbikeimages.org/Dan Burden