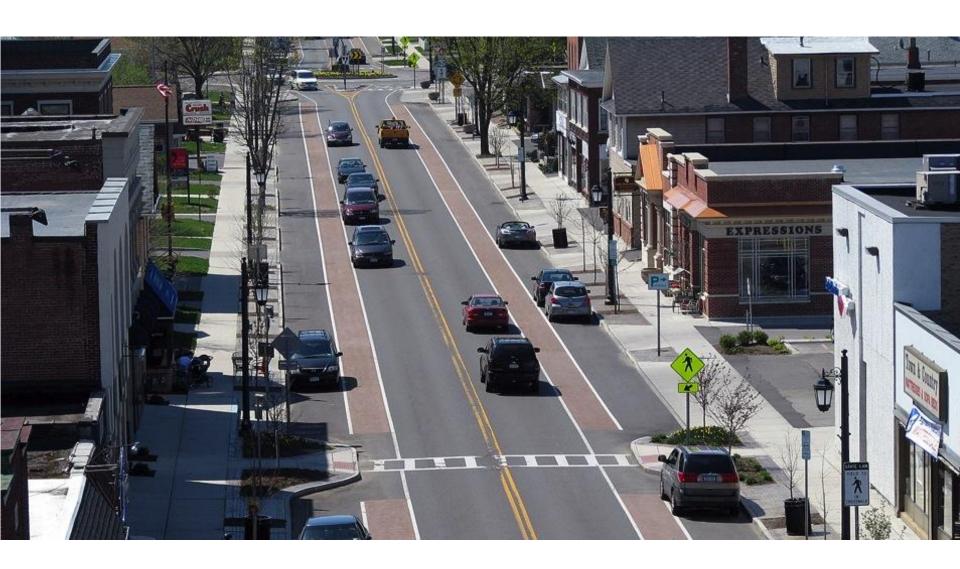

# Narrower (9') Travel Lanes

**Reductions of 3-7 MPH are common** 

Hartford, Connecticut
Source: www.walkable.org