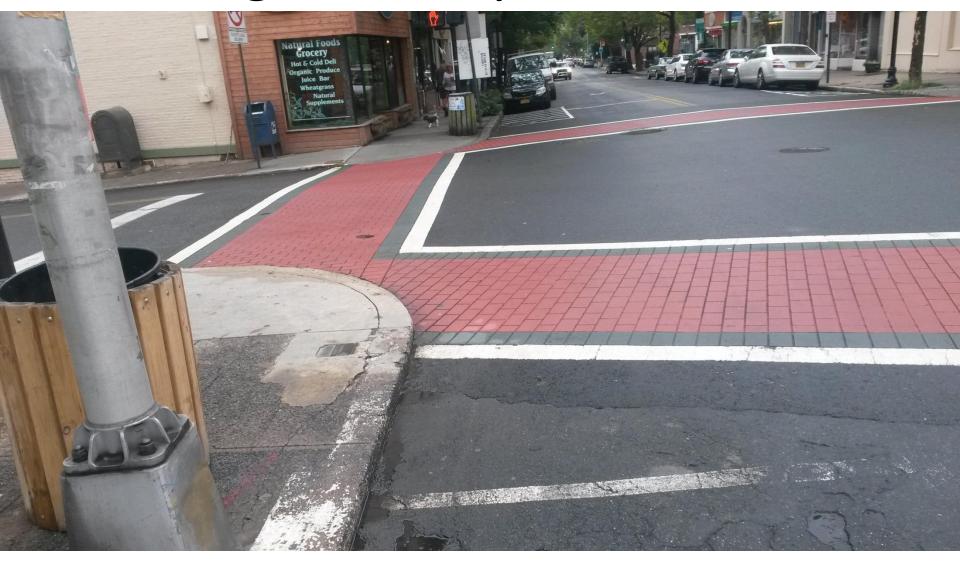

## **Traffic Calming Toolbox**















Sag Harbor Village Board Meeting 08 October 2013



## High Visibility Crosswalk



Nyack, New York Source: Jonas Hagen

#### Curb Extension, High Visibility Crosswalk



Naples, Florida
Source: www.pedbikeimages.org/Dan Burden

### Curb Extension, High Visibility Crosswalk



Easton, New Jersey
Source: www.pedbikeimages.org/Dan Burden

## Raised Crossing



Stamford, Connecticut

## Raised Crossing & Bollards



#### **Cambridge, Massachusetts**

#### Raised Intersection



## Pedestrian Island



Source: Richard Drdul / Flickr

## **Crossing & Speed Cushions**



Source: www.walkable.org

#### Reduced Radius Corner



**Source: Richard Drdul / Flickr** 

### Mini-circle



**Seattle, Washington** 



#### **Chapel Hill, North Carolina**

**Source:** www.pedbikeimages.org/Austin Brown

#### Chicanes



Seattle, Washington
Source: Richard Drdul / Flickr

### Radar Speed