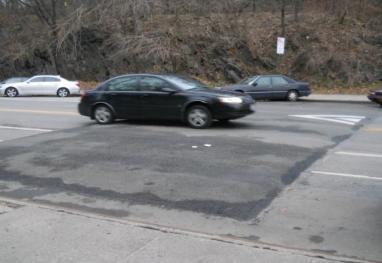

## **Neighborhood Slow Zones**

**Source:** left and top right, NYC DOT. Bottom right, Jonas Hagen

Sagaponack, New York Source: Jonas Hagen