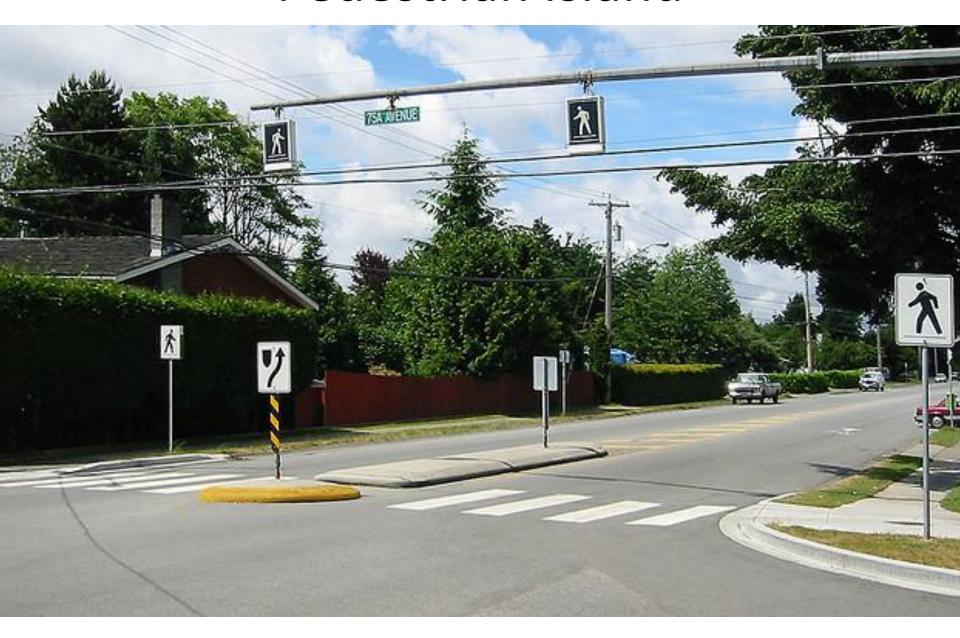

## **Traffic Calming Toolbox**















Sag Harbor Village Board Meeting 08 October 2013



## High Visibility Crosswalk



Nyack, New York Source: Jonas Hagen

#### Curb Extension, High Visibility Crosswalk



Naples, Florida
Source: www.pedbikeimages.org/Dan Burden

### Curb Extension, High Visibility Crosswalk



Easton, New Jersey
Source: www.pedbikeimages.org/Dan Burden

## Raised Crossing



Stamford, Connecticut

## Raised Crossing & Bollards



#### **Cambridge, Massachusetts**

#### Raised Intersection



## Pedestrian Island



Source: Richard Drdul / Flickr

## **Crossing & Speed Cushions**



Source: www.walkable.org

#### Reduced Radius Corner



**Source: Richard Drdul / Flickr** 

### Mini-circle



**Seattle, Washington** 



#### **Chapel Hill, North Carolina**

**Source:** www.pedbikeimages.org/Austin Brown

#### Chicanes



Seattle, Washington
Source: Richard Drdul / Flickr

### Radar Speed Sign

"This study found overall decreases in speed of approximate six to eight mph... With the installation of the DSMD [Dynamic Speed Monitoring Display]signs, expect:

- A reduction in overall speeds
- Increased conformance with posted speeds
- Positive public/elected official feedback

The DSMD sign in combination with a standard regulatory speed limit sign was found to be an effective long-term speed management